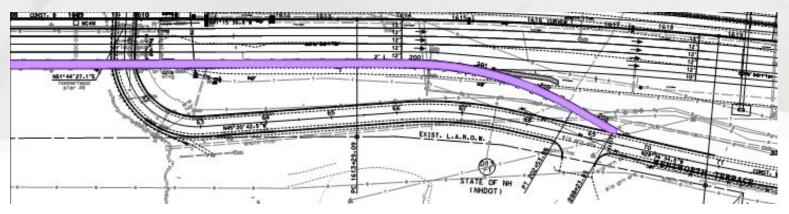

#### **Route 4 Roundabout**

Phased construction continues for the roundabout at Boston Harbor Rd/Spur Rd.

Spur Rd. Approach

Boston Harbor Rd Approach