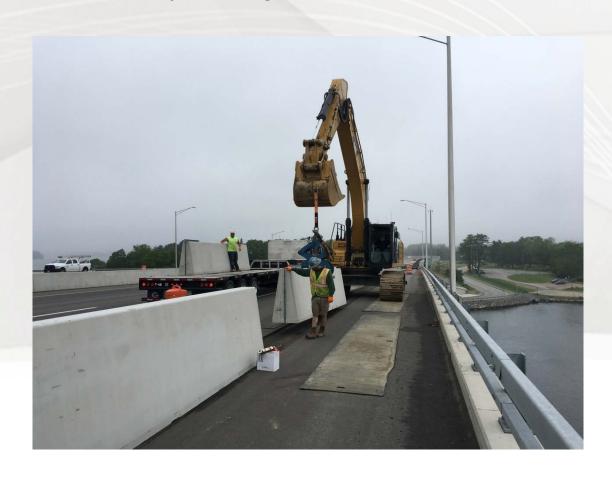

#### Little Bay Bridge Pedestrian Path

Work continues to re-establish a route for non-vehicular users across Little Bay due to the emergency closure of the General Sullivan Bridge in 2018. The detailed change order includes concrete barrier, safety fencing, and approach construction.

#### LBB Pedestrian Path Cont.

↑ Newington Approach

Dover Approach →

#### Little Bay Bridge Pedestrian Path Cont.

↑ Newington Approach

↓ Dover Approach