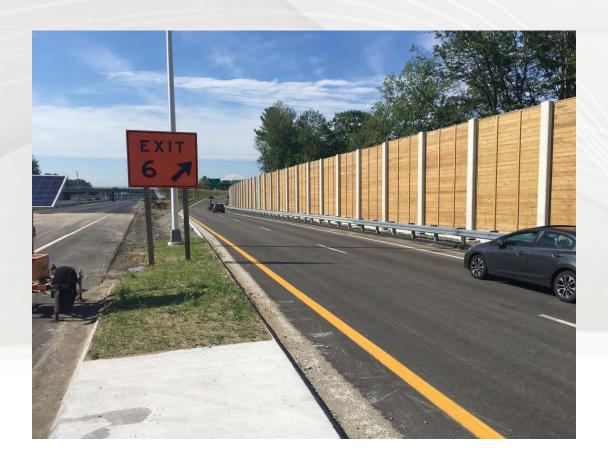

## **Opened Permanent Exit 6 NB Off Ramp**

On 5/22/19 the old NB off ramp (Original Exit 6W) was closed and traffic was put onto the permanent Exit 6 NB off ramp configuration.