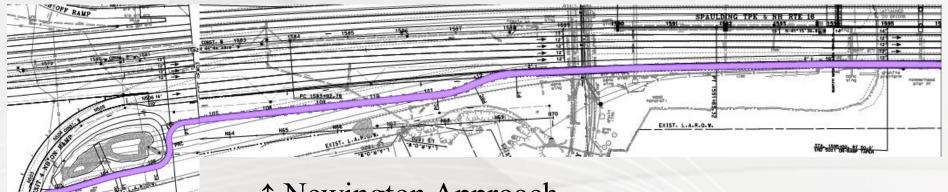

er the Little Bay Bridge
- Woodbury Ave improvements



#### **Permanent Northbound Barrel**

Construction is ongoing for the permanent NB lanes between Exit 6 and the Dover Toll Plaza including the NB Exit 6 on ramp.





#### **Route 4 Roundabout**

Phased construction continues for the roundabout at Boston Harbor Rd/Spur Rd.



Spur Rd. Approach



Boston Harbor Rd Approach



#### Little Bay Bridge Pedestrian Path

Work continues to re-establish a route for non-vehicular users across Little Bay due to the emergency closure of the General Sullivan Bridge in 2018. The detailed change order includes concrete barrier, safety fencing, and approach construction.





#### LBB Pedestrian Path Cont.





↑ Newington Approach

Dover Approach →





#### Little Bay Bridge Pedestrian Path Cont.



↑ Newington Approach

↓ Dover Approach





# Woodbury Ave. Gosling Road to Old Dover Road

- Completed Work
  - New waterline
  - Added turn lanes
- Future Work
  - New traffic signals
  - Landscaped islands
  - New guardrail
  - Continue paving





## **Upcoming Work**

- Open path access over the Little Bay Bridge to bikes/pedestrians
- Shift NB traffic onto permanent NB barrel from Exit 6 to the Dover toll plaza
- Open NB Exit 6 on ramp
- Temporarily shift SB traffic into the median between Exit 6 and the Little Bay Bridge