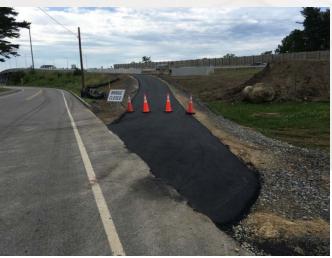

Rd
- Temporary Pedestrian Path
   Construction over the Little Bay Bridge
- Woodbury Ave improvements



#### **Permanent Northbound Barrel**

Construction is ongoing for the permanent NB lanes between Exit 6 and the Dover Toll Plaza including the NB Exit 6 on ramp.





#### **Route 4 Roundabout**

Phased construction continues for the roundabout at Boston Harbor Rd/Spur Rd.



Spur Rd. Approach



Boston Harbor Rd Approach



#### Little Bay Bridge Pedestrian Path

Work continues to re-establish a route for non-vehicular users across Little Bay due to the emergency closure of the General Sullivan Bridge in 2018. The detailed change order includes concrete barrier, safety fencing, and approach construction.





#### LBB Pedestrian Path Cont.





↑ Newington Approach

Dover Approach →





#### Little Bay Bridge Pedestrian Path Cont.



↑ Newington Approach

↓ Dover Approach





# Woodbury Ave. Gosling Road to Old Dover Road

- Completed Work
  - New waterline
  - Added turn lanes
- Future Work
  - New traffic signals
  - Landscaped islands
  - New guardrail
  - Continue paving





## **Upcoming Work**

- Open path access over the Little Bay Bridge to bikes/pedestrians
- Shift NB traffic onto permanent NB barrel from Exit 6 to the Dover toll plaza
- Open NB Exit 6 on ramp
- Temporarily shift SB traffic into the median between Exit 6 and the Little Bay Bridge