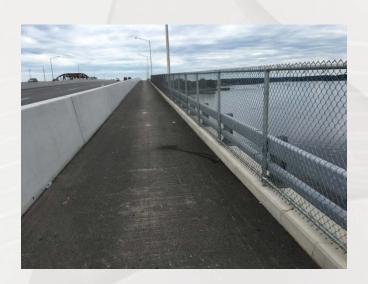

#### Little Bay Bridge Pedestrian Path

Work continues to re-establish a route for non-vehicular users across Little Bay due to the emergency closure of the General Sullivan Bridge in 2018. The detailed change order includes concrete barrier, safety fencing, and approach construction.

#### LBB Pedestrian Path Cont.

↑ Newington Approach

Dover Approach →