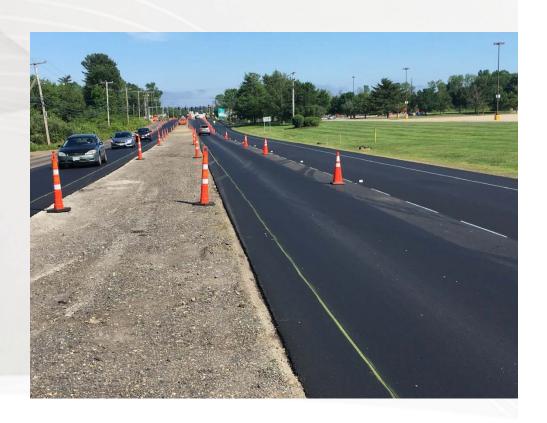

# Woodbury Ave. Gosling Road to Old Dover Road

- Completed Work
  - New waterline
  - Added turn lanes
- Future Work
  - New traffic signals
  - Landscaped islands
  - New guardrail
  - Continue paving