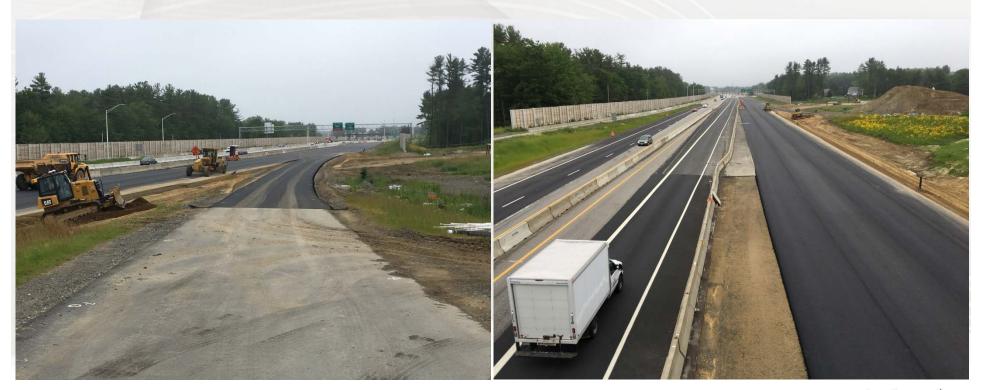

## **Opened Three Lanes NB**

On 5/23/19 a third lane was opened between Exit 3 and Exit 6 on the NB Spaulding Turnpike. This greatly reduced the traffic buildup during the evening rush hour commute.

#### **Permanent Northbound Barrel**

Construction is ongoing for the permanent NB lanes between Exit 6 and the Dover Toll Plaza including the NB Exit 6 on ramp.