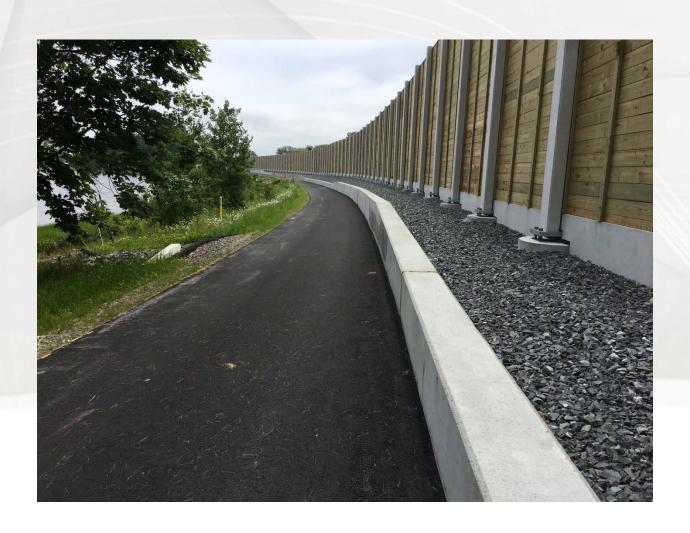

## Newington-Dover 11238Q June 2019 Update





## **Recently Completed Work**

- Opened permanent Exit 6 NB off ramp
- Opened 3 Northbound lanes between Exit 3 and Exit 6 on the Spaulding Turnpike.
- Pomeroy Cove Path



## **Opened Permanent Exit 6 NB Off Ramp**

On 5/22/19 the old NB off ramp (Original Exit 6W) was closed and traffic was put onto the permanent Exit 6 NB off ramp configuration.





## **Opened Three Lanes NB**

On 5/23/19 a third lane was opened between Exit 3 and Exit 6 on the NB Spaulding Turnpike. This greatly reduced the traffic buildup during the evening rush hour commute.





## **Pomeroy Cove Path**

The walking path is complete and open for use.





## **Ongoing Work**

- Building permanent NB barrel between Exit 6 and the Dover Toll Plaza
- Route 4 roundabout construction at Boston Harbor Rd/Spur Rd
- Temporary Pedestrian Path
   Construction over the Little Bay Bridge
- Woodbury Ave improvements



#### **Permanent Northbound Barrel**

Construction is ongoing for the permanent NB lanes between Exit 6 and the Dover Toll Plaza including the NB Exit 6 on ramp.





#### **Route 4 Roundabout**

Phased construction continues for the roundabout at Boston Harbor Rd/Spur Rd.



Spur Rd. Approach



Boston Harbor Rd Approach



#### Little Bay Bridge Pedestrian Path

Work continues to re-establish a route for non-vehicular users across Little Bay due to the emergency closure of the General Sullivan Bridge in 2018. The detailed change ord