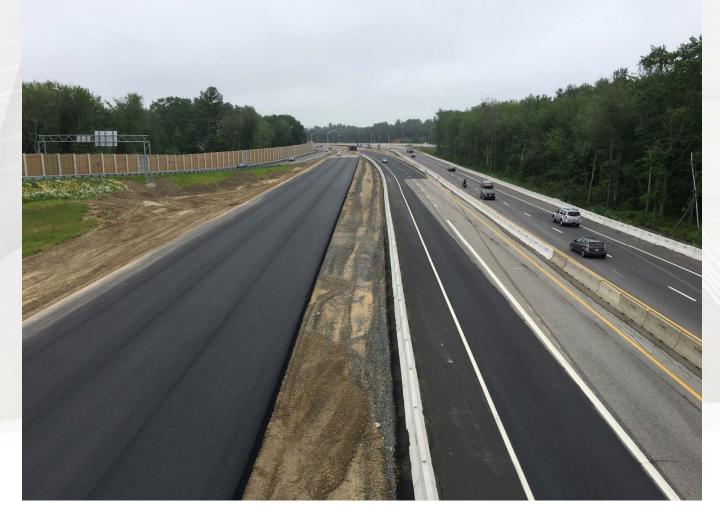

## **Opened Three Lanes NB**

On 5/23/19 a third lane was opened between Exit 3 and Exit 6 on the NB Spaulding Turnpike. This greatly reduced the traffic buildup during the evening rush hour commute.

#### **Permanent Northbound Barrel**

Construction is ongoing for the permanent NB lanes between Exit 6 and the Dover Toll Plaza including the NB Exit 6 on ramp.