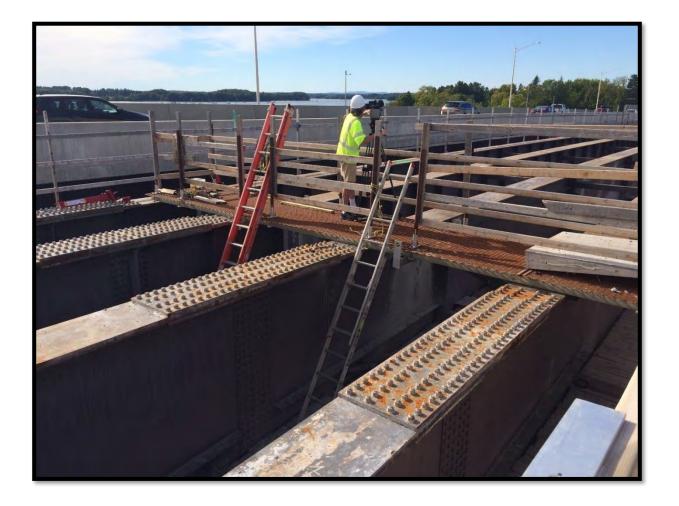

New Retaining Wall Beneath Little Bay Bridge On Wentworth Terrace

Bridge Girders and Pier on Dover Side

Partial Bridge Girder Removal

Concrete Bridge Deck with Coping for Bridge Guardrail

Bridge Layout Efforts along Bridge Girders