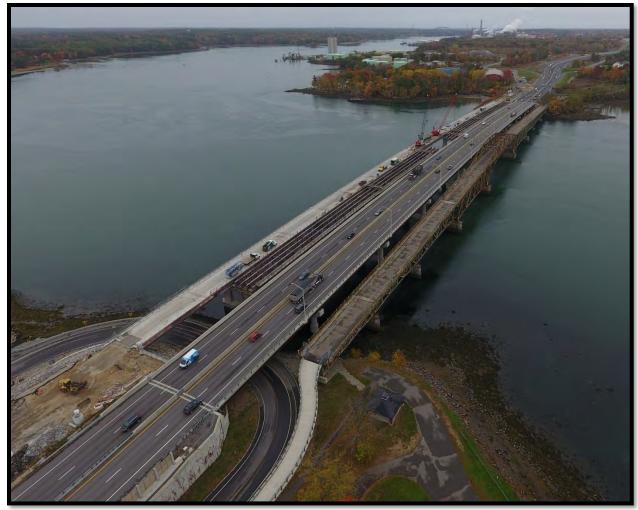

# Newington-Dover 112380 Little Bay Bridge Rehabilitation Project January 2017 Construction Update

River Piers and the Underside of Bridge

Concrete Pier Rehabilitation

Bridge Abutment Work in Newington

Bridge Pier with New Bridge Seats and Bearings Waiting for New Girders