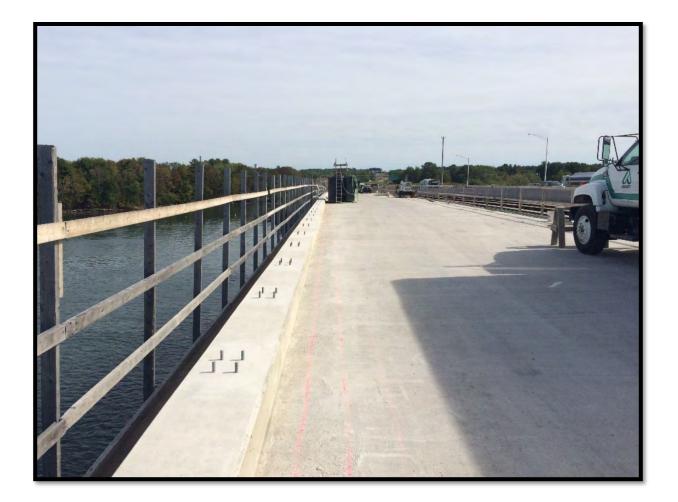

New Retaining Wall Beneath Little Bay Bridge On Wentworth Terrace

Bridge Girders and Pier on Dover Side

Partial Bridge Girder Removal

Concrete Bridge Deck with Coping for Bridge Guardrail

Bridge Layout Efforts along Bridge Girders