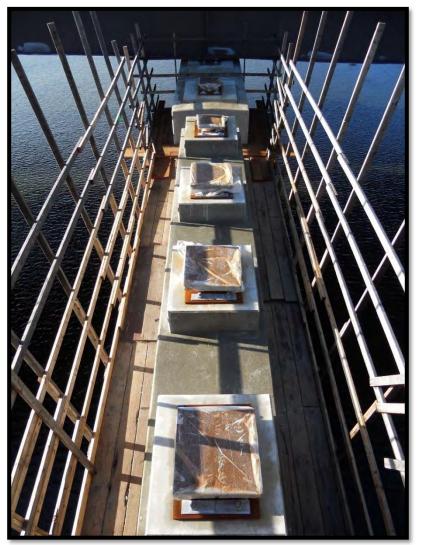

# Newington-Dover 112380 Little Bay Bridge Rehabilitation Project January 2017 Construction Update

River Piers and the Underside of Bridge

Concrete Pier Rehabilitation

Bridge Abutment Work in Newington

Bridge Pier with New Bridge Seats and Bearings Waiting for New Girders