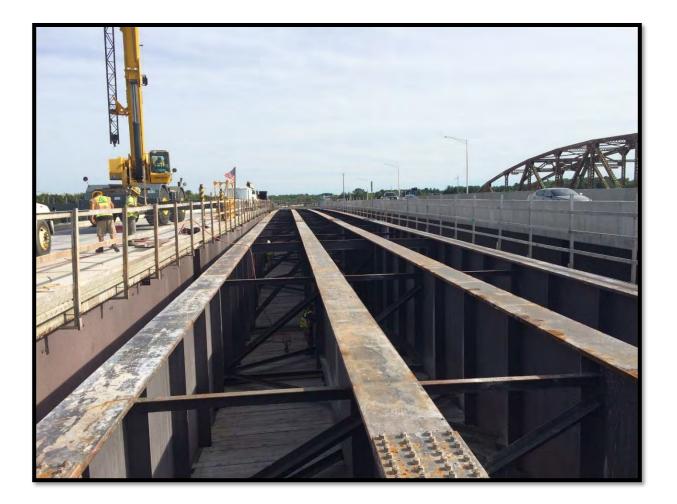

Bridge Girders Following Concrete Deck Removal

Dover Bridge Abutment from Wentworth Terrace