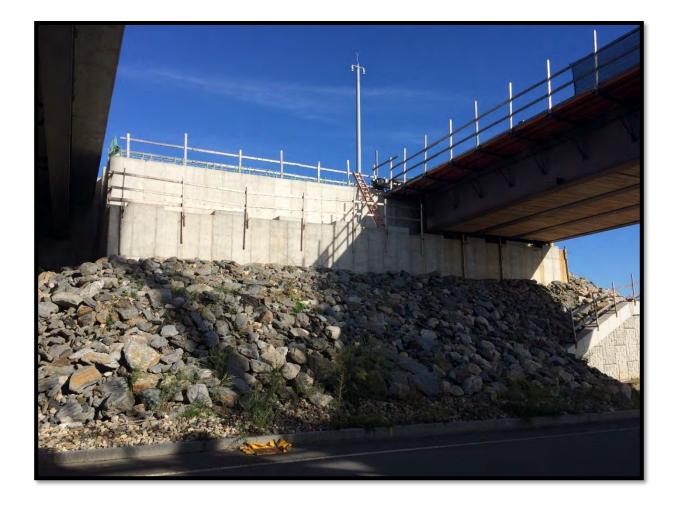

New Retaining Wall Beneath Little Bay Bridge On Wentworth Terrace

Bridge Girders and Pier on Dover Side

Partial Bridge Girder Removal

Concrete Bridge Deck with Coping for Bridge Guardrail

Bridge Layout Efforts along Bridge Girders