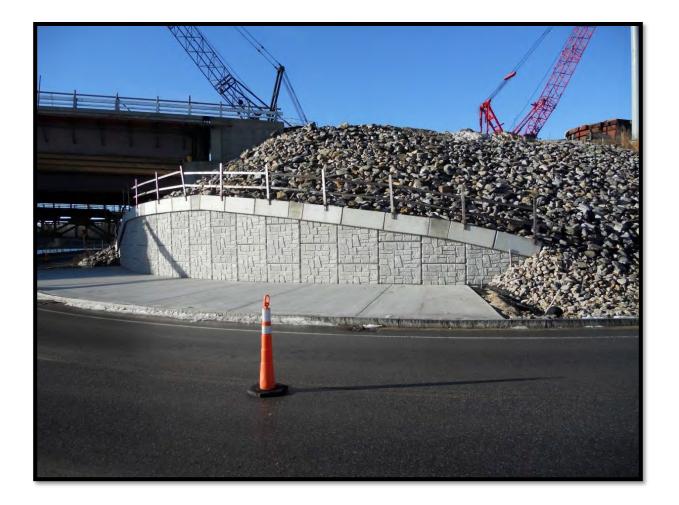

New Retaining Wall Beneath Little Bay Bridge On Wentworth Terrace

Bridge Girders and Pier on Dover Side

Partial Bridge Girder Removal

Concrete Bridge Deck with Coping for Bridge Guardrail

Bridge Layout Efforts along Bridge Girders