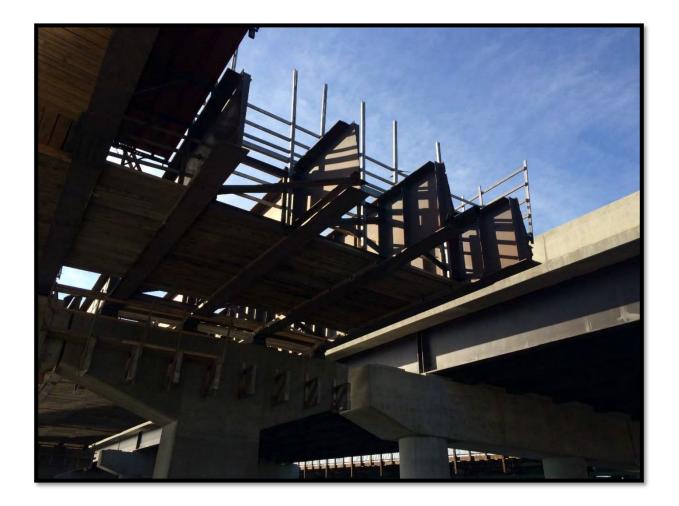

# Newington-Dover 112380 Little Bay Bridge Rehabilitation Project January 2017 Construction Update

River Piers and the Underside of Bridge

Concrete Pier Rehabilitation

Bridge Abutment Work in Newington

Bridge Pier with New Bridge Seats and Bearings Waiting for New Girders