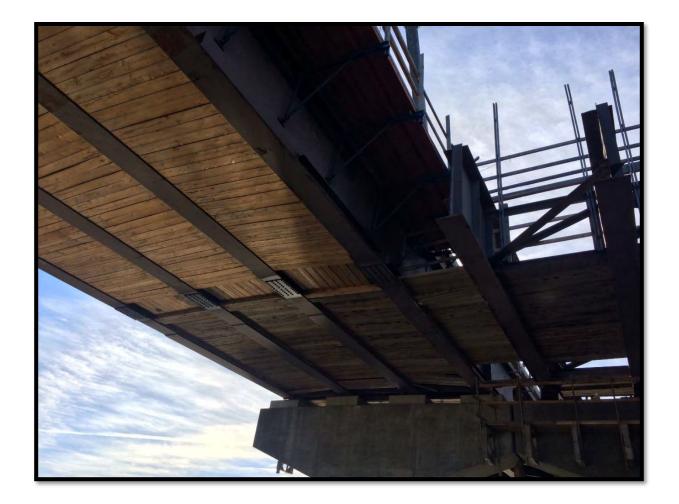

# Newington-Dover 112380 Little Bay Bridge Rehabilitation Project January 2017 Construction Update

River Piers and the Underside of Bridge

Concrete Pier Rehabilitation

Bridge Abutment Work in Newington

Bridge Pier with New Bridge Seats and Bearings Waiting for New Girders

New Retaining Wall Beneath Little Bay Bridge On Wentworth Terrace

Bridge Girders and Pier on Dover Side

Partial Bridge Girder Removal

Concrete Bridge Deck with Coping for Bridge Guardrail

Bridge Layout Efforts along Bridge Girders