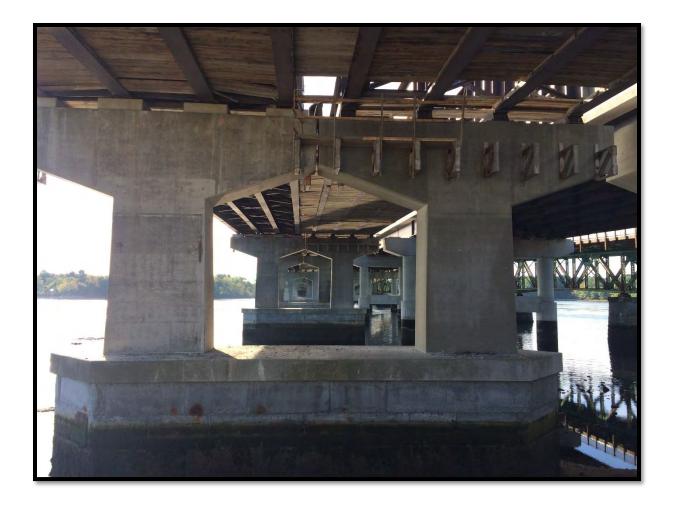

# Newington-Dover 112380 Little Bay Bridge Rehabilitation Project January 2017 Construction Update

River Piers and the Underside of Bridge

Concrete Pier Rehabilitation

Bridge Abutment Work in Newington

Bridge Pier with New Bridge Seats and Bearings Waiting for New Girders