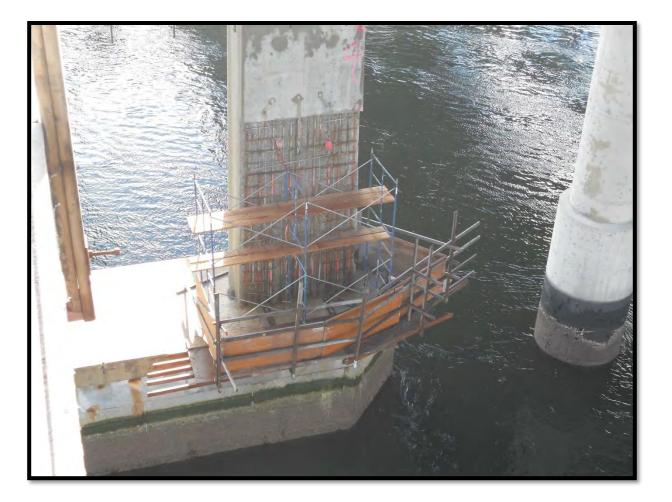

# Newington-Dover 112380 Little Bay Bridge Rehabilitation Project January 2017 Construction Update

River Piers and the Underside of Bridge

Concrete Pier Rehabilitation

Bridge Abutment Work in Newington

Bridge Pier with New Bridge Seats and Bearings Waiting for New Girders